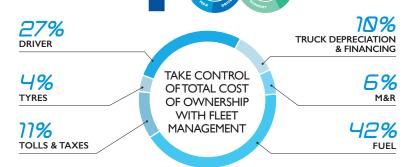

## **MY IVECO SMART REPORT advantages:**

- Identify opportunities for fuel savings and CO<sub>2</sub> reduction
- Provide continuous on-the-job coaching to your drivers with the exclusive IVECO Driving Style Evaluation (DSE) system
- Keep track of the fuel costs and CO<sub>2</sub> footprint of every vehicle in your fleet