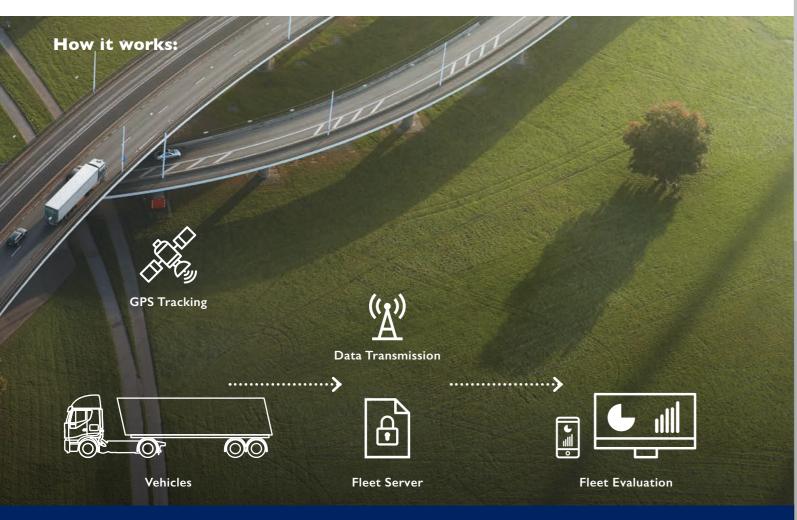

#### How it works

- Constant monitoring by local Fuel Advisor
- Quarterly Consultancy to analyse fleet & driver behaviour
- Action plan to improve fuel saving and reduce customer TCO