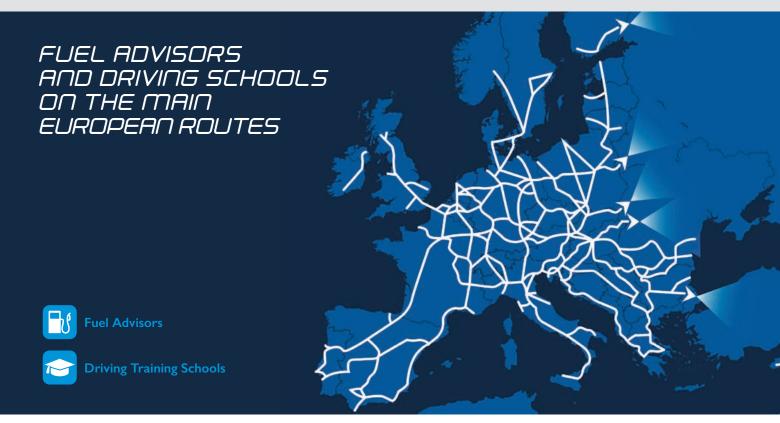

#### **FUEL ADVISING\***

#### A dedicated IVECO team of local Fuel Advisors

- A dedicated team of Fuel Advisors provides advice based on IVECO's unique know-how
- Fuel Advisors constantly monitor Fleet KPIs and develop tailored fuel saving improvement plans

## **DRIVING TRAINING SCHOOLS\***

- Good drivers can achieve fuel savings in line with the best technological devices: this is why IVECO offers specific driver training programmes to develop the skills of our customers' drivers
- We teach how to reduce fuel consumption, increase vehicle durability and maximize road safety
- Courses can be modelled on Customer requirements, and held at their premises or IVECO's.
   Topics covered include: knowledge of the vehicle, its features and functions,
   and driving experience with a professional tutor