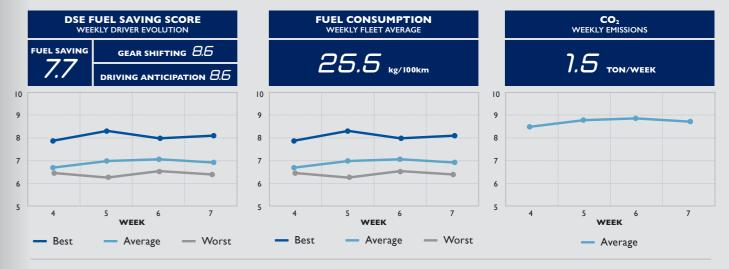

## **MY IVECO SMART REPORT**

Weekly reports deliver directly to your mailbox information on key KPIs based on your vehicles' performance and your drivers' behaviour.

The reports include useful tips and recommendations to further improve on your KPIs and increase your fuel savings.

## **MY IVECO SMART REPORT advantages:**

- Identify opportunities for fuel savings and CO<sub>2</sub> reduction
- Provide continuous on-the-job coaching to your drivers with the exclusive IVECO Driving Style Evaluation (DSE) system
- Keep track of the fuel costs and CO<sub>2</sub> footprint of every vehicle in your fleet

FLEET OVERVIEW Start: Monday 01 Feb. 07:00:00 / End: Sunday 07 Feb. 24:00:00

Drill down on driver behaviour and vehicle performance for an in-depth analysis

Best Improvement Opportunity: INERTIA

Key Fuel Saving Factor: ACCELERATION